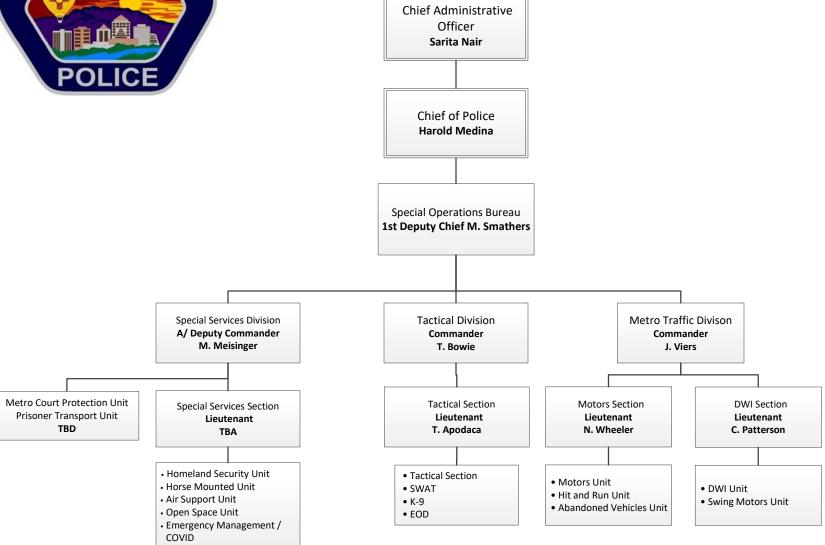

# Albuquerque Police Department



Page 1 Updated December 17, 2021





## **Accountability Bureau**



### **Field Services Bureau**





#### Foothills Area Command Commander J. Collins

#### Patrol

- Watch I,II, II
- FH Pro-active Response Team/ Impact

**Crime Prevention** 

#### Northeast Area Command Commander

### G. Weber

#### Patrol

- Watch I,II, II
- NE Pro-active Response Team/ Impact **Crime Prevention**

#### Patrol

- Watch I,II, II
- NW Pro-active Response Team/ Impact **Crime Prevention**

A.Commander

D. Saladin





### **Special Operations** Bureau









### Office of the Chief





### Office of the Superintendent