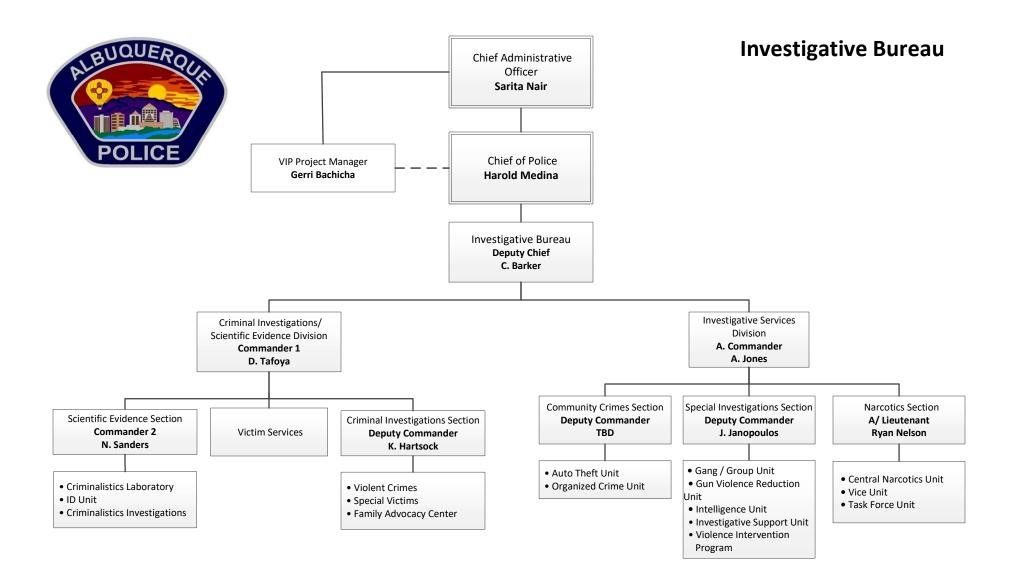

# Albuquerque Police Department



Page 1 Updated December 17, 2021





## **Accountability Bureau**



### **Field Services Bureau**





#### Foothills Area Command Commander J. Collins

#### Patrol

- Watch I,II, II
- FH Pro-active Response Team/ Impact

**Crime Prevention** 

#### Northeast Area Command Commander

### G. Weber

#### Patrol

- Watch I,II, II
- NE Pro-active Response Team/ Impact **Crime Prevention**

#### Patrol

- Watch I,II, II
- NW Pro-active Response Team/ Impact **Crime Prevention**

A.Commander

D. Saladin





### **Special Operations** Bureau









### Office of the Chief





### Office of the Superintendent