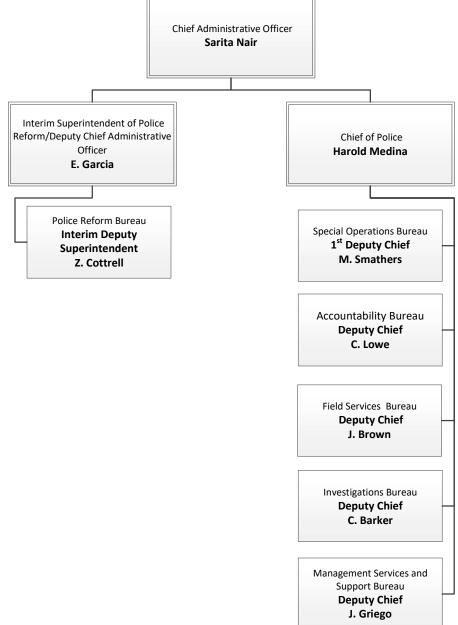

# Albuquerque Police Department

Page 1 Updated December 17, 2021

## **Accountability Bureau**

### **Field Services Bureau**

#### Foothills Area Command Commander J. Collins

#### Patrol

- Watch I,II, II
- FH Pro-active Response Team/ Impact

**Crime Prevention** 

#### Northeast Area Command Commander

### G. Weber

#### Patrol

- Watch I,II, II
- NE Pro-active Response Team/ Impact **Crime Prevention**

#### Patrol

- Watch I,II, II
- NW Pro-active Response Team/ Impact **Crime Prevention**

A.Commander

D. Saladin

### **Special Operations** Bureau

### Office of the Chief

### Office of the Superintendent