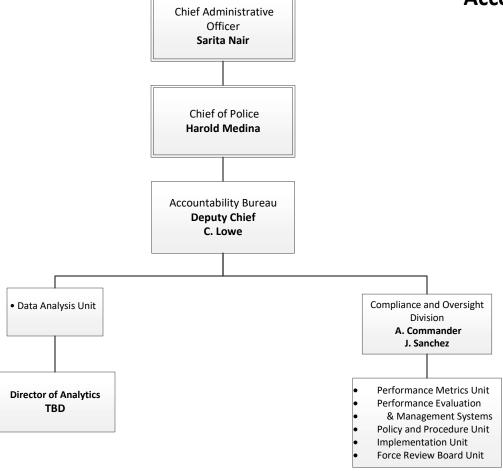

# Albuquerque Police Department



Page 1 Updated December 17, 2021





## **Accountability Bureau**



### **Field Services Bureau**





#### Foothills Area Command Commander J. Collins

#### Patrol

- Watch I,II, II
- FH Pro-active Response Team/ Impact

**Crime Prevention** 

#### Northeast Area Command Commander

### G. Weber

#### Patrol

- Watch I,II, II
- NE Pro-active Response Team/ Impact **Crime Prevention**

#### Patrol

- Watch I,II, II
- NW Pro-active Response Team/ Impact **Crime Prevention**

A.Commander

D. Saladin





### **Special Operations** Bureau









### Office of the Chief





### Office of the Superintendent