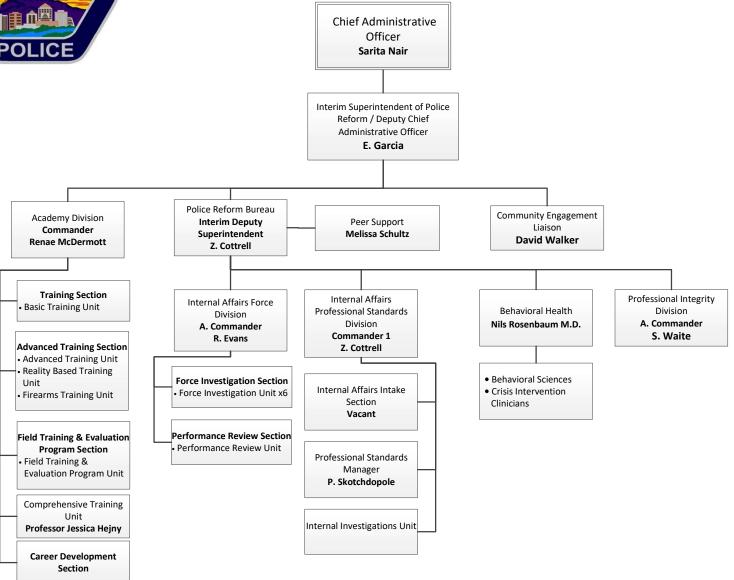

# Albuquerque Police Department



Page 1 Updated December 17, 2021





## **Accountability Bureau**



### **Field Services Bureau**





#### Foothills Area Command Commander J. Collins

#### Patrol

- Watch I,II, II
- FH Pro-active Response Team/ Impact

**Crime Prevention** 

#### Northeast Area Command Commander

### G. Weber

#### Patrol

- Watch I,II, II
- NE Pro-active Response Team/ Impact **Crime Prevention**

#### Patrol

- Watch I,II, II
- NW Pro-active Response Team/ Impact **Crime Prevention**

A.Commander

D. Saladin





### **Special Operations** Bureau









### Office of the Chief





### Office of the Superintendent