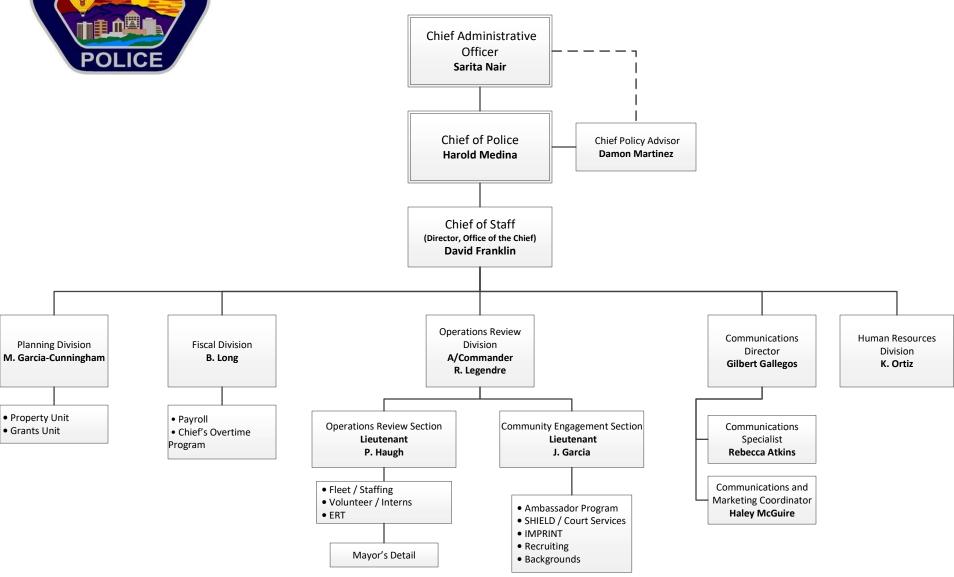

# Albuquerque Police Department



Page 1 Updated December 17, 2021





## **Accountability Bureau**



### **Field Services Bureau**





#### Foothills Area Command Commander J. Collins

#### Patrol

- Watch I,II, II
- FH Pro-active Response Team/ Impact

**Crime Prevention** 

#### Northeast Area Command Commander

### G. Weber

#### Patrol

- Watch I,II, II
- NE Pro-active Response Team/ Impact **Crime Prevention**

#### Patrol

- Watch I,II, II
- NW Pro-active Response Team/ Impact **Crime Prevention**

A.Commander

D. Saladin





### **Special Operations** Bureau









### Office of the Chief





### Office of the Superintendent