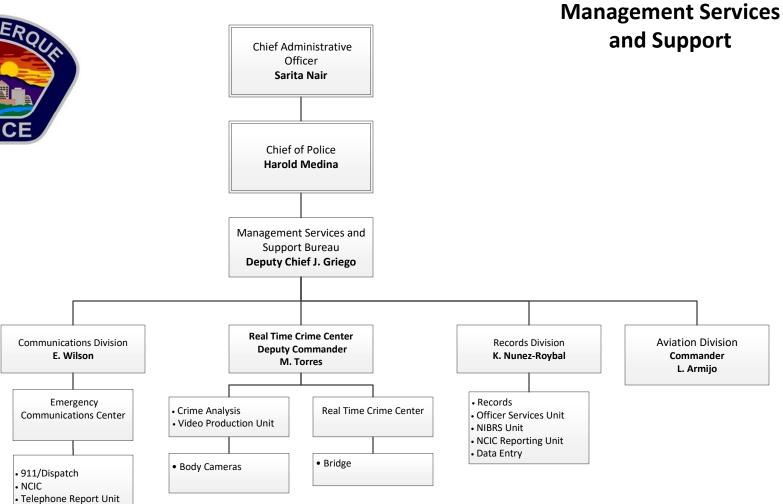

# Albuquerque Police Department



Page 1 Updated December 17, 2021





## **Accountability Bureau**



### **Field Services Bureau**





#### Foothills Area Command Commander J. Collins

#### Patrol

- Watch I,II, II
- FH Pro-active Response Team/ Impact

**Crime Prevention** 

#### Northeast Area Command Commander

### G. Weber

#### Patrol

- Watch I,II, II
- NE Pro-active Response Team/ Impact **Crime Prevention**

#### Patrol

- Watch I,II, II
- NW Pro-active Response Team/ Impact **Crime Prevention**

A.Commander

D. Saladin





### **Special Operations** Bureau









### Office of the Chief





### Office of the Superintendent