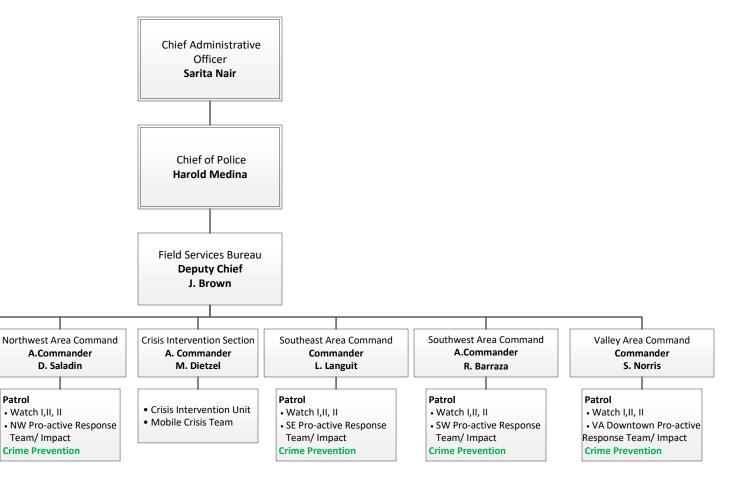

### **Field Services Bureau**

#### Foothills Area Command Commander J. Collins

#### Patrol

- Watch I,II, II
- FH Pro-active Response Team/ Impact

**Crime Prevention** 

#### Northeast Area Command Commander

### G. Weber

#### Patrol

- Watch I,II, II
- NE Pro-active Response Team/ Impact **Crime Prevention**

#### Patrol

- Watch I,II, II
- NW Pro-active Response Team/ Impact **Crime Prevention**

A.Commander

D. Saladin