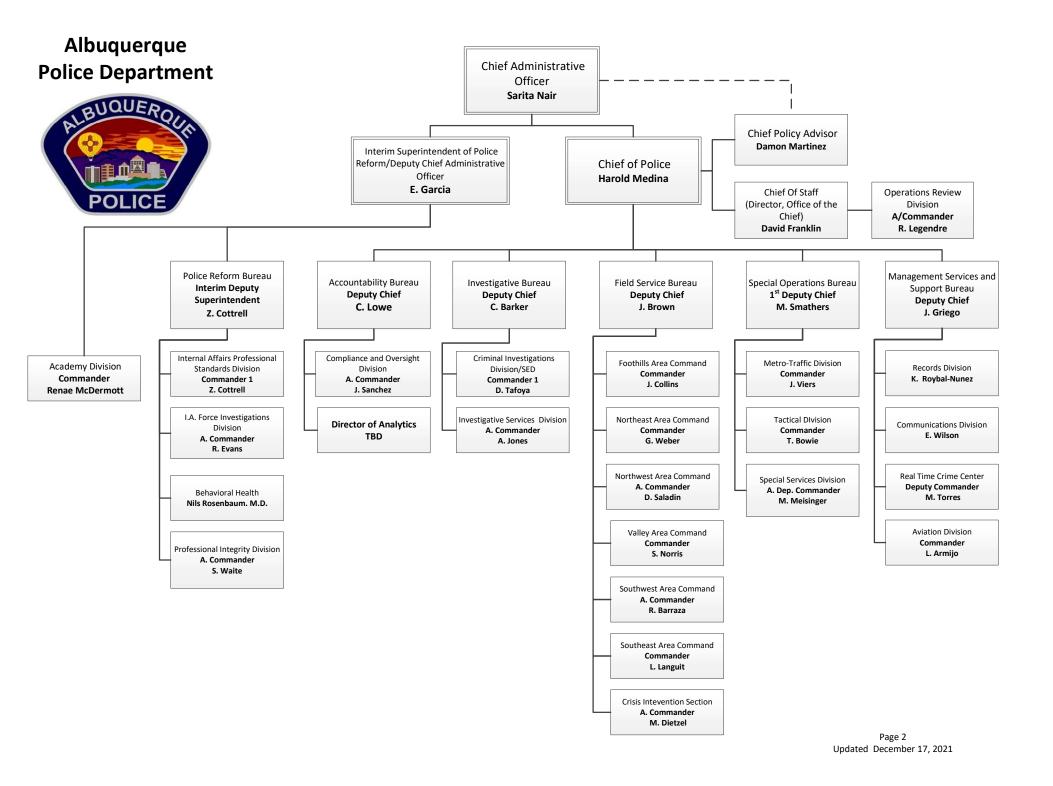

# Albuquerque Police Department

Page 1 Updated December 17, 2021

## **Accountability Bureau**

### **Field Services Bureau**

#### Foothills Area Command Commander J. Collins

#### Patrol

- Watch I,II, II
- FH Pro-active Response Team/ Impact

**Crime Prevention** 

#### Northeast Area Command Commander

### G. Weber

#### Patrol

- Watch I,II, II
- NE Pro-active Response Team/ Impact **Crime Prevention**

#### Patrol

- Watch I,II, II
- NW Pro-active Response Team/ Impact **Crime Prevention**

A.Commander

D. Saladin

### **Special Operations** Bureau

### Office of the Chief

### Office of the Superintendent